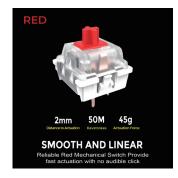

#### Red Mechanical Switches

The Red mechanical switch provides a quiet and tactile feedback where you feel and hear clearly when a key has been pressed. These switches are also built to last with a lifespan of 50 million keystroke lifecycle.

#### **Keyboard Specifications:**

Key Layout: Key Type: Connection: Batteries: Dimensions: Weight: 100-key US Layout Mechanical Switch (Red) 2.4GHz/Bluetooth/USB 4000 mAh 14.5 x 4.7 x 1,5" (368x121x38.5mm) 2.1 lbs. (950g)