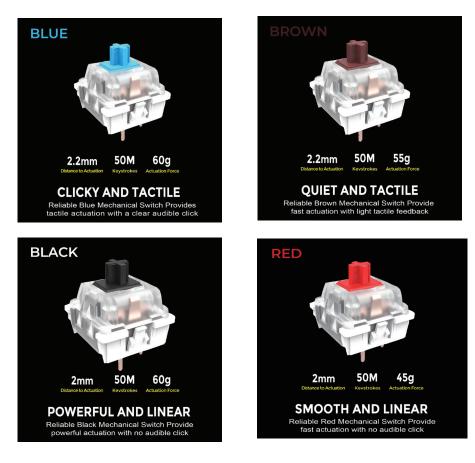

#### **Keyboard Specifications:**

Key Layout: Key Type: Connection: Batteries: Dimensions: Weight: 100-key US Layout Mechanical Switch (Red) 2.4GHz/Bluetooth/USB 4000 mAh 14.5 x 4.7 x 1,5" (368x121x38.5mm) 2.1 lbs. (950g)

An available USB port/ Bluetooth

Windows® 7/8/10/11 and later, MacOS 10.4 and above

| Requir | eme | nts: |  |
|--------|-----|------|--|
|        |     |      |  |

Operating System:

Connectivity:

### Includes:

Easytouch 1200 Multi-OS Illuminated Mechanical Keyboard Quickstart Guide

#### Shipping Information:

| Item           | UPC Code     | Box Dimensions  | Box Wt.  | Qty/Ctn |
|----------------|--------------|-----------------|----------|---------|
| Easytouch 1200 | 783750014137 | 19.5 x 7.5 x 2″ | 2.25 lbs | 10      |



# Available Mechanical Switches: