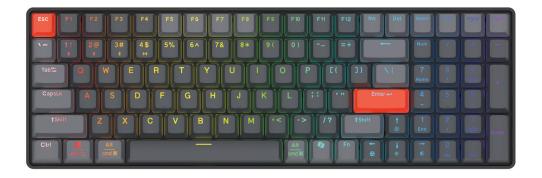

## **EasyTouch 1200** Wired/Wireless/Bluetooth Multi-OS Illuminated Mechanical VIA Compact Keyboard With CoPilot Ai Hotkey

#### Multi OS Layout

Our keyboard's multi-OS layout feature is designed for versatility, catering to users across various operating systems. With the ability to seamlessly switch between layouts for different operating systems such as Windows, macOS, and Linux.