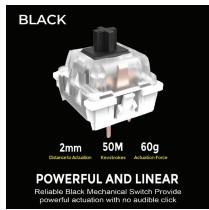

oard Specifications:**

Key Layout: 104-key US Layout
Key Type: Mechanical Switch (Red)
Battery: 4000 mAh

Illumination: RGB
OS Layout: Multi-OS
Connection: Wised US

 Connection:
 Wired USB/2.4Ghz,Bluetooth

 Dimensions:
 19 x 7.3 x 1,6" (485x186x41mm)

 Weight:
 2.8 lbs. (1123g)

Requirements:

Operating System: Windows® 7/8/10/11 and later, MacOS 10.4 and above

Connectivity: An available USB port/Bluetooth

#### **Includes:**

Easytouch 1300 Multi-OS Illuminated Mechanical Keyboard Quickstart Guide

## **Shipping Information:**

| Item          | UPC Code     | Box Dimensions  | Box Wt.  | Qty/Ctn |
|---------------|--------------|-----------------|----------|---------|
| Easytouch1300 | 783750014144 | 19.5 x 7.5 x 2" | 2.25 lbs | 10      |



# **Available Mechanical Switches:**