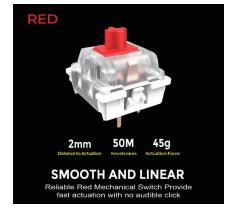

#### Red Mechanical Switches

The Red mechanical switch provides a quiet and tactile feedback where you feel and hear clearly when a key has been pressed. These switches are also built to last with a lifespan of 50 million keystroke lifecycle.

# **Available Mechanical Switches:**