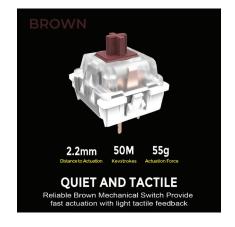

yboard Specifications:**

Key Layout: 104-key US Layout
Key Type: Mechanical Switch (Red)
Battery: 4000 mAh

Illumination: RGB
OS Layout: Multi-OS
Connection: Wised US

 Connection:
 Wired USB/2.4Ghz,Bluetooth

 Dimensions:
 19 x 7.3 x 1,6" (485x186x41mm)

 Weight:
 2.8 lbs. (1123g)

Requirements:

Operating System: Windows® 7/8/10/11 and later, MacOS 10.4 and above

Connectivity: An available USB port/Bluetooth

#### **Includes:**

Easytouch 1300 Multi-OS Illuminated Mechanical Keyboard Quickstart Guide

## **Shipping Information:**

| Item          | UPC Code     | Box Dimensions  | Box Wt.  | Qty/Ctn |
|---------------|--------------|-----------------|----------|---------|
| Easytouch1300 | 783750014144 | 19.5 x 7.5 x 2" | 2.25 lbs | 10      |



# **Available Mechanical Switches:**