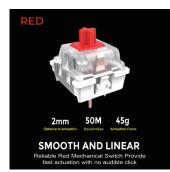

#### Red Mechanical Switches

The Red mechanical switch provides a quiet and tactile feedback where you feel and hear clearly when a key has been pressed. These switches are also built to last with a lifespan of 50 million keystroke lifecycle.

# **Available Mechanical Switches:**