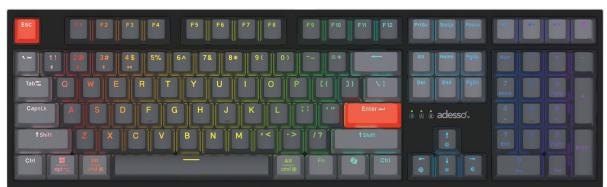

# EasyTouch 1300

Wired/Wireless/Bluetooth Multi-OS Illuminated Mechanical VIA Keyboard With CoPilot Ai Hotkey

#### ■ CoPilot Ai Hotkey

The Copilot AI hotkey on your keyboard provides instant access to an advanced AI assistant designed to assist you in various tasks. Simply press the designated hotkey, and Copilot AI will be ready to generate code, provide creative suggestions, or assist you with language-related tasks. It's your quick and efficient way to harness the power of AI right at your fingertips.

#### Illuminated

The backlit LEDs have a adjustable RGB light that is ideal for a place with low light. With the touch of the lighting button, you can adjust brightness.

## ■ Multi OS Layout

Our keyboard's multi-OS layout feature is designed for versatility, catering to users across various operating systems. With the ability to seamlessly switch between layouts for different operating systems such as Windows, macOS.

### **Keyboard Specifications:**

Key Layout: 104-key US Layout
Key Type: Mechanical Switch (Red)
Battery: 4000 mAh

Illumination: RGB
OS Layout: Multi-OS
Connection: Wised US

 Connection:
 Wired USB/2.4Ghz,Bluetooth