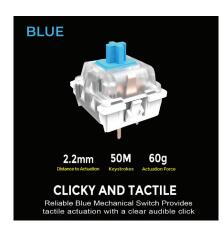

Keyboard Specifications:**

Key Layout: 104-key US Layout
Key Type: Mechanical Switch (Red)
Battery: 4000 mAh

Illumination: RGB
OS Layout: Multi-OS
Connection: Wised US

 Connection:
 Wired USB/2.4Ghz,Bluetooth

 Dimensions:
 19 x 7.3 x 1,6" (485x186x41mm)

 Weight:
 2.8 lbs. (1123g)

Requirements:

Operating System: Windows® 7/8/10/11 and later, MacOS 10.4 and above

Connectivity: An available USB port/Bluetooth

#### **Includes:**

Easytouch 1300 Multi-OS Illuminated Mechanical Keyboard Quickstart Guide

## **Shipping Information:**

| Item          | UPC Code     | Box Dimensions  | Box Wt.  | Qty/Ctn |
|---------------|--------------|-----------------|----------|---------|
| Easytouch1300 | 783750014144 | 19.5 x 7.5 x 2" | 2.25 lbs | 10      |



# **Available Mechanical Switches:**