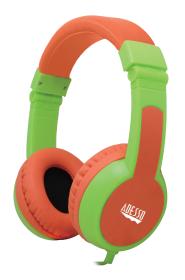

# Xtream P4 **Wired kids Headset with Built-in Microphone**

Smartphone

& Wear

Control

30mm (Φ)

Safe Volume

3.5mm Jack

# **Comfortable Fit & Wear**

The earcups and headband are adjustable to ensure the perfect fit, while the custom padding provides a soft comfortable fit.

#### **Built-in Microphone**

The built-in microphone is omnidirectional which picks up sound with reliability and is flexble which allows you to adjust the position for optimal performance.

# **Volume Control**

With the conveniently located media control, you can adjust the audio play or pause at the tip of your fingertips.

# **Safe Volume and Clear Sound**

To protect kids vulnerable ears and ensure pleasant listening experience, the 30mm dynamic drivers deliver crystal clear sound streaming for little hands with a protective volume no more than 85dB.