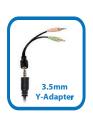

# The 3.5 mm Y-Adapter

The 3.5mm Adapter allows you to use the headset on computer systems that require separate input/output

### Includes:

Adesso Xtream P4 3.5 mm Y-Adapter