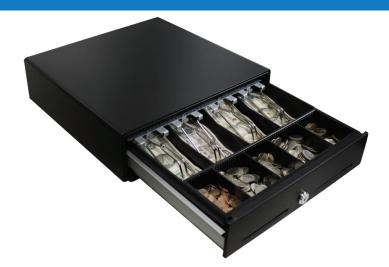

Adesso MRP-13CD features a classic steel construction with removable insert and coin case. Small in size, yet its sturdy structure with a heavy-duty ball bearing rollers is able to hold a maximum weight load of up to 30 kg.

This basic cash box secured with 3-position locking latch alone with the flexible insert case not only provides effortless security, but also ensures high performance and efficiency. Adesso MRP-13CD is the best choice for quality, dependability, and durability.

## **■** Adjustable Dividers

www.adesso.com

The removable case comes with bill and coin dividers which can be eaily installed for customized storage space options.

#### Specifications:

Drawer Case: 4 Bill Case & 5 Coin Case
Drawer Interface: Standard RJ12 Connection

Key Position: 3 Positions (Locked, Unlocked, Electronic

Opening Allowed)  $12 \text{ V DC} \pm 10\%$  Pulse Excitation

Maximum Drawer Load: 66 lbs. (30 kg)

Drawer Dimensions: 13" x 13" x 3.5" (330 x 330 x 90 mm)

Drawer Weight: 10 lbs. (4.5 kg)