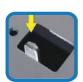

## **■ Emergency Release Lever**

The drawer can be unlocked manually by the hidden lever in case of emergency.

Adjustable Dividers

3-Position Key Lock

Ball Bearing Rollers

**Emergency Release Lever** 