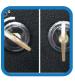

## ■ 3-Position Key Lock

Each cash drawer comes with two coded keys. The 3-position lock latch features three functions: Lock the drawer, Unlock ther drawer, and Unlock the mechanism and allow tray to release and open.