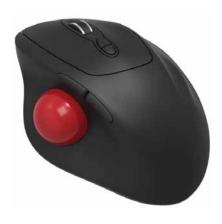

## **■** Ergonomic Design

The iMouse T30 ergonomic design provides a comfortable grip and eliminates hand strain, while giving great cursor control.

## **■ Detachable Trackball**

The detachable trackball can be removed by pushing the trackball outwards from the back of the device for easy cleaning and occasional maintenance.

## Large Trackball

The 1.3" large size trackball makes it easier to control the cursor with minimal hand movement, providing a perfect combination of long-lasting comfort and precision.