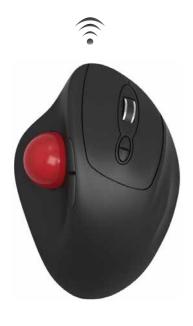

# **iMouse T30**Wireless Ergonomic Trackball Mouse

This Mouse works up to 30 feet away without the tangling wires. The On/Off switch conserves battery power and the low battery indicator reminds users when it is time to change the batteries.

## **■** Ergonomic Design

The iMouse T30 ergonomic design provides a comfortable grip and eliminates hand strain, while giving great cursor control.

## **■ Detachable Trackball**

The detachable trackball can be removed by pushing the trackball outwards from the back of the device for easy cleaning and occasional maintenance.

## Large Trackball

The 1.3" large size trackball makes it easier to control the cursor with minimal hand movement, providing a perfect combination of long-lasting comfort and precision.

## ■ 5 Level DPI Switch(400-4800 DPI)

The adjustable DPI switch provides control of the trackball with 5 different customized sensitivities (5 default speed at 400/800/1200/1600/2400/3200 DPI). Located conveniently just below the scroll wheel, the DPI adjustment buttons let you quickly adjust cursor speed between the various computer tasks throughout your day.

2.4 GHz RF Wireless Technology

rgonomic Design

Detachable Trackball

1.3" Large

Adjustable DPI Switch