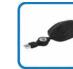

# iMouse S5 **USB** Retractable Mini Mouse

www.adesso.com

**Retractable U** Cable

# Retractable USB Cable

The USB cable is retractable making the tangling of wires a thing of the past. Pull cable at desired length with a maximum pull of 2.5ft.