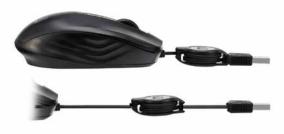

# Retractable USB Cable

The USB cable is retractable making the tangling of wires a thing of the past. Pull cable at desired length with a maximum pull of 2.5ft.