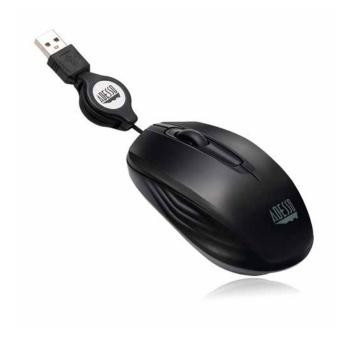

# iMouse S5 **USB** Retractable Mini Mouse

www.adesso.com

**Retractable U** Cable

## Sleek Design

The iMouse S5 smoothly defined glossy design makes for a smooth navigating experience.

#### Mini, Compact and Portable

The compact and durable design will make this mouse become your ideal choice when you travel. The mini compact size makes it easy to store your mouse in your laptop bag or briefcase while on the go.