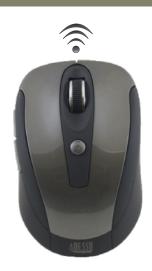

The Adesso Wireless Mini Mouse S10 allows you to experience new levels of productivity. The 2.4 GHz RF wireless technology gives you the freedom of motion and eliminates the need for wires that other mice often require. This mouse is compact and lightweight, making it easy to take with you when traveling. With the Adesso Wireless Mini Mouse S10 500 and 1000 DPI optical sensitivity options you can navigate on your computer with better speed, accuracy, and reliability on almost all surfaces without the hassle of a clogged mouse ball or cable.