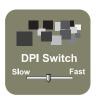

## ■ Adjustable DPI Switch for Quick and Easy Navigation

With a 500/1000 DPI adjustable switch, you can navigate quickly and easily on most of surface with better speed, accuracy, and reliability.