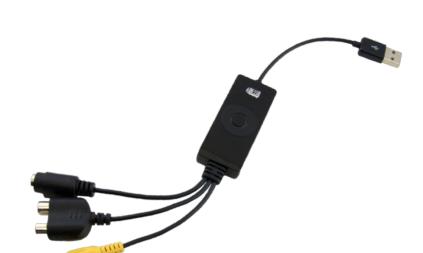

The Adesso Video Capture Express is ideal for creating DVDs from analog videos. The Adesso Video Capture Express connects your analog device, player (VCR), or camcorder directly to your computer's USB 2.0 port, making video capturing easy! With a few simple steps and the included bundled software you can easily reformat old VHS or camcorder recordings to digital format, so you can share your old memories over the Internet and archive on your computer. Start converting and sharing your memories now with the Adesso Video Capture Express!

## Capture

USB 2.0 Video Capture Express connects your PC to video devices such as a VCR, DVD, or camcorder using either RCA connectors or a S-Video connector.

USB 2.0

Video Input Composite RCA (Yellow) and S-Video **Audio Input** Composite RCA (Red & White)

CyberLink Power Director 7 & Power Producer 5

### **Includes:**

AV-200 Video Capture Express **RCA Cable** (1) CD with Driver Software **Quick Start Guide** 