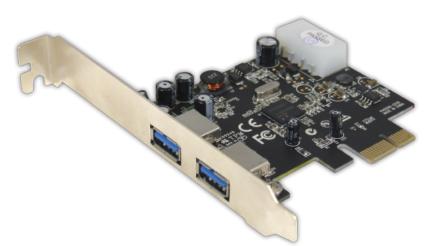

The Adesso AUH-312 USB 3.0 2-Port PCIe Card conveniently adds 2 USB 3.0 ports to your desktop computer providing speeds up to 10x faster than traditional USB 2.0 ports. Enjoy accessing your data and transfer files at a transfer rate of up to 5Gbps when used in combination with another USB 3.0 peripheral. Along with this super-speed transfer rate the USB 3.0 also offers USB 2.0 and 1.1 backward compatibility and automatically detects USB type. This USB 3.0 PCI Express Card is ideal for super-speed peripherals like 3.0 external hard drives, digital cameras, external DVD writers, MP3 Players, hi-resolution webcams, video devices and all other USB devices.

#### **Details:**

Power

- Single-Lane (x1) PCI Express throughput rates up to 5Gbps
- Supports simultaneous operation of multiple USB 3.0/ 2.0/ 1.1 devices
- Supports Speed Rates: Low-Speed (1.5Mbps)/ Full-Speed (12Mbps)/ High-Speed (480Mbps)/ Super-Speed (5Gbps)
- Built-in 4-pin power connector receives extra power supply from system
- · Hot-swapping allows you to connect or disconnect USB devices without powering down system