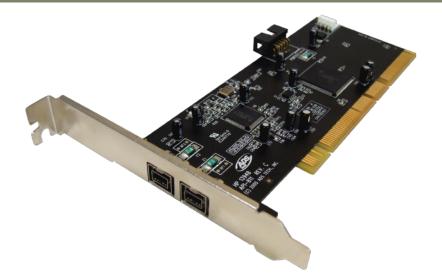

# 2-Port PCI 1394b FireWire Card

The Adesso 2-Port PCI 1394b FireWire Card easily converts a motherboard PCI slot into two external IEEE 1394b FireWire slots (2 x 9-pin) allowing all FireWire 800 devices (e.g. digital video camcorders, portable drives) to connect to your computer. This PCI FireWire Card is compatible with both Mac and PC and supports hot-swapping, so you can plug and unplug FireWire peripherals from any port without having to reboot computer. Corel VideoStudio Essentials X4 video editing software (Windows only) is also included with the Adesso 2-Port PCI 1394b FireWire Card to easily capture and edit videos directly from your digital video camcorder.

#### **■ Two IEEE Ports**

The Adesso 2-Port PCI 1394b FireWire Card provides two external IEEE 1394b FireWire ports (2x9-pin) to your computer.

#### **Specifications:**

Interface (Bus) Type PCI 32-bit or 64-bit Connectivity 2x9-pin 1394b (external) Data Link Protocol IEEE 1394b Data Transfer Rate Up to 800 Mbps

## **Details:**

- Upgrades your PC or Mac to FireWire 800 (1394b connections)
- Supports data transfer rates of 100, 200, 400 and 800 Mbps
- · Plug & play installation, no driver needed
- True 64-bit PCI interface card (33 MHz/64-bit and 33 MHz/32-bit)
- Made with industry standard Texas Instrument (TI) chipset