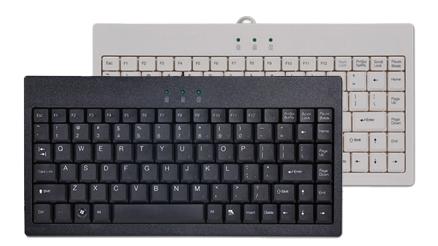

The stylish design of this mini keyboard compliments any desktop or laptop. Users can connect with their PC through a USB or PS/2 connector, without the hassle of installing a driver. Users can take pleasure in typing in comfort with membrane keys whether working or playing online games. It includes an embedded numeric keypad, a Windows Vista key, 12 function keys, LED indicator for num lock, caps lock and scroll lock keys. With its smooth and sleek surface, this is a perfect selection that will look impressive on any desk space.

## ■ Mini Keyboard Featuring 87 Keys

The mini size keyboard is designed with 87 keys, and is equipped with an embedded numeric keypad, featuring a Num Lock, Scroll Lock and Caps Lock LED display.

#### **Keyboard Spescifications:**

**Key Layout** 87-Key US Layout Membrane Key Switch Key Type Connection USB (with PS/2 adapter)

Cable Length

Dimensions 11.75" x 6" x 1" (298 x 161 x 26.9 mm)

Weight 1.55 lbs. (703 g)