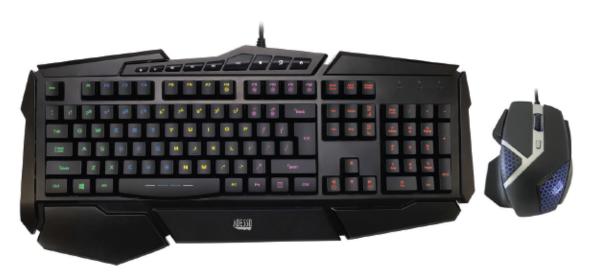

# EasyTouch™ 136CB

## 3- Color Illuminated Gaming Keyboard & Mouse Combo

The Illuminated Backlit Keyboard lets you choose your backlit color from green, blue to red to milti-colored or even no colors, with the touch of one button and easily allows you to adjust the brightness up, or down to suit your personal preference and mood. The gentle illumination sets the tone for gamers with various illuminated effects and controls. See the correct keys in any dark environment while working or gaming.

#### **Keyboard Spescifications:**

Keyboard Layout
Keyboard Type
Keyboard Connection

Membrane
USB

Keyboard Hotkeys 9 Hotkeys (Volume Up & Down, Mute, Play/Pause, Previous Track, Next Track,

Stop, Media Player, Home)

Right)

Dimensions 19" x 8.7" x 1.2" (480 x 220 x 30mm)

Weight 2 lbs. (907g)

Mouse Specifications:

Mouse Connection USB

Tracking Method Optical Sensor
DPI Levels 500 / 1000 / 2000 DPI
Illumination 3 colors (Red, Blue, Green)