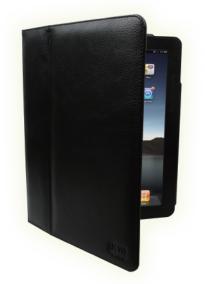

# Leather Case and 2-in-1 Stylus Pens for iPad™& iPad 2™

The Adesso® Leather iPad™ Case and 2-in-1 Stylus Pens combo are the perfect companions for your iPad™ —regardless of your iPad™ model. This case is designed to fit both the first generation iPad™ or the new iPad 2™, offering both iPad 2™ cameras full visibility. Enjoy the convenience of an advanced auto-securing magnetic flap that provides extra security and is easy-to-use. Our case also offers multiple viewing angles for either managing your emails, viewing photos and slide shows or watching movies. The included 2-in-1 Stylus Pens come in two colors and provide a stylus rubber tip to navigate, draw, take notes and interact with iPad™ more accurately and fingerprint-free. This stylus also conveniently offers an ink pen to quickly jot down notes on paper, simply twist pen barrel and instantly you have access to a pen. With this case and stylus pen combo you will always be prepared —no matter where you are.

# ■ Case Features:

- Fits both iPad<sup>™</sup> and iPad 2<sup>™</sup>
- Multiple Viewing Angles
- Auto-Securing Magnetic Flap
- Full iPad 2 camera visibility
- Contemporary Genuine Leather Design
- Available in Multiple Colors