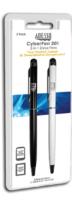

# 2-in-1 Stylus Pen Features:

- Stylus & Ink Pen
- More Accurate Response Than Using Fingers
- Offers Better Drawing & Painting Control in Apps
- Prevents Fingerprints & Scratches to Device
- Includes Two Pens
- Two Ink Color Refills

# Case

Case Dimensions Weight **Color Options** Material

Stylus Pen Stylus Material

Pen Type Ink Colors

Black (Black Barrel) & Blue (White Barrel) **Dimensions** 5.5" x 0.25"