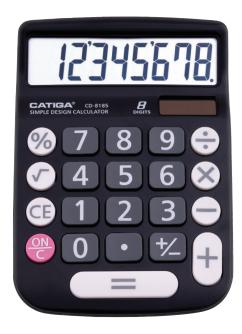

# CD-8185B 8-Digit Home and Office Calculator

# **■ Large Display**

Contains a huge LCD screen that clearly displays big numbers, making it easy to read from far away.

#### ■ Sensitive and Big Buttons

Your calculation process will be faster and smoother with this calculator's responsive buttons. Once pressed, the buttons quickly register and display the corresponding number on the screen. The large size of the buttons prevents you from hitting the wrong button.

#### **■** Functionalities

Add, subtract, multiply, divide, backspace, grand total, CE, %, M+/M-/MRC, On/AC Button, and Auto Power-Off. The calculator will turn itself off after about 6 minutes of being idle.

### **Specifications:**

Weight:

Calculator Type: Power Source: Number of Batteries: Dimensions:

Standard Function, Business Function Solar Powered, Battery Powered 1 LR44 Batteries Required(included) 5.5" x 4" x 0.7" 0.235 lbs. (108g)