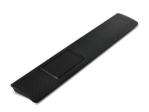

## iMouse T60

Wireless Touchpad
With Armrest

Model: iMouse T60

#### INTRODUCTION

The iMouse T60 is an ergonomic armrest with a built-in touchpad that supports multiple gestures such as pinch to zoom/in out, scrolling, left/right clicks. With this portable design you can take this touchpad with you to various places.

#### **FEATURES**

Built in TouchpadResolution: 1600 DPI

Multi Gestures

Dimensions: 19 x 3 x 0.5 Inch
Weight: 0.28lb. (118g)

• Wireless Range: 30 ft