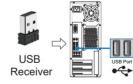

## **INSTALLATION**

 Make sure that your computer is turned OFF before installing the Adesso iMouse T60. This equipment requires a USB port.

 Plug in the USB receiver of the Adesso iMouse T60 to the USB port on your computer.