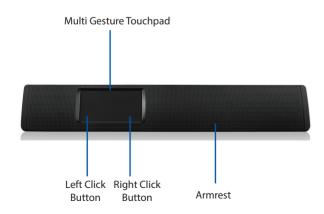

#### INTRODUCTION

The iMouse T60 is an ergonomic armrest with a built-in touchpad that supports multiple gestures such as pinch to zoom/in out, scrolling, left/right clicks. With this portable design you can take this touchpad with you to various places.

#### **FEATURES**

Built in TouchpadResolution: 1600 DPI

Multi Gestures

Dimensions: 19 x 3 x 0.5 Inch
Weight: 0.28lb. (118g)

• Wireless Range: 30 ft