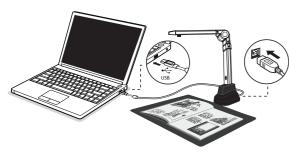

Hardware Installation

1. Plug the supplied USB cable to the back of the cybertrack 810 and connect other end into an available USB port on your computer.

Adesso Cybertrack 810 will connect automatically to your computer.
 (Adesso Cybertrack 810 is a driverless device used with Windows 10, 8, 7, Vista or XP operating systems. Your computer will recognize the device under the Cameras in the Windows Device Manager menu.)