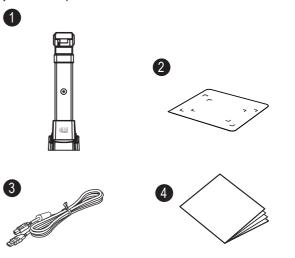

## Overview

Before use, make sure the following items are included in the package. If anything is missing, contact the retailer where you purchased the Cybertrack 810 product.