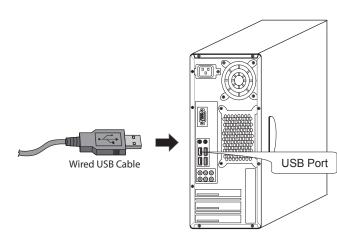

## INSTALLATION

1. Turn on your computer and plug in the USB cable to the USB port.

2. Operating system will detect the device automatically. This device is plug and play, no driver required.