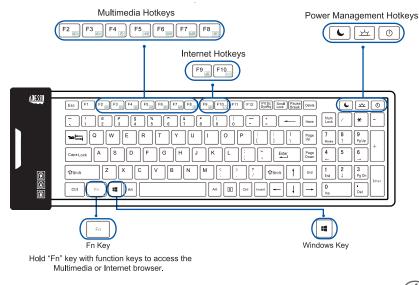

## HOTKEYS

| Multimedia Hotkeys       |                 |              |
|--------------------------|-----------------|--------------|
| Hotkey                   | Key Combination | Desc         |
|                          | Fn + F2         | Decre        |
| <b>(</b> 1)              | Fn + F3         | Incre        |
| R                        | Fn + F4         | Mute         |
| M                        | Fn + F5         | Take         |
| ₩                        | Fn + F6         | Take         |
| ► <b>/</b> II            | Fn + F7         | Plays        |
|                          | Fn + F8         | Stop         |
| Internet                 | Hotkeys         |              |
| Hotkey                   | Key Combination | Desc         |
| $\bigstar$               | Fn + F9         | Laun         |
|                          | Fn + F10        | Laun         |
| Power Management Hotkeys |                 |              |
|                          |                 | _            |
| Hotkey                   | Action          | Desc         |
| Hotkey                   | Action<br>Sleep | Desc<br>Sets |
| Hotkey                   |                 |              |
| L                        | Sleep           | Sets         |

3

6

cription reases computer main volume eases computer main volume es computer main volume es you to previous track in multimedia software es you to next track in multimedia software ys or pauses track in multimedia software os track from playing in multimedia software ription nches default Internet browser with homepage nches default email application ription computer to sleep mode kes computer up ts down computer